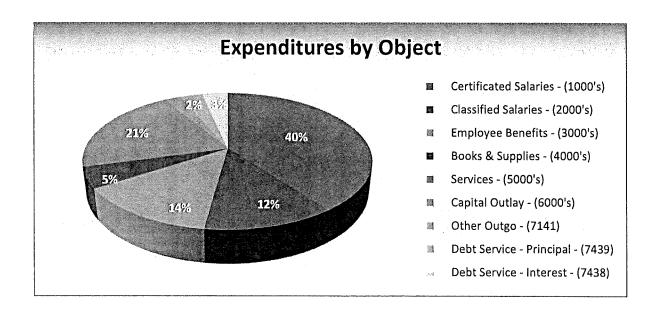

# Expenditure Components

As illustrated below, the majority of expenditures, approximately 67%, are for salaries and benefits related to providing services and resources for our students. Additionally, the cost of facilities (including custodial, rent, mortgage, and oversite fees) account for approximately 16% of the total budget.

The following is a breakdown of the major expenditures by object codes:

| Description                       | Unrestricted  | Restricted   | Combined      |
|-----------------------------------|---------------|--------------|---------------|
| Certificated Salaries - (1000's)  | \$ 8,873,768  | \$ 875,870   | \$ 9,749,638  |
| Classified Salaries - (2000's)    | 2,739,702     | 332,181      | 3,071,883     |
| Employee Benefits - (3000's)      | 2,996,699     | 351,134      | 3,347,833     |
| Books & Supplies - (4000's)       | 1,036,275     | 189,240      | 1,225,515     |
| Services - (5000's)               | 4,310,044     | 751,580      | 5,061,624     |
| Capital Outlay - (6000's)         | 540,800       | -            | 540,800       |
| Other Outgo - (7141)              | 609,894       | -            | 609,894       |
| Debt Service - Principal - (7439) | 130,000       | -            | 130,000       |
| Debt Service - Interest - (7438)  | 840,713       | -            | 840,713       |
| TOTAL                             | \$ 22,077,895 | \$ 2,500,005 | \$ 24,577,900 |