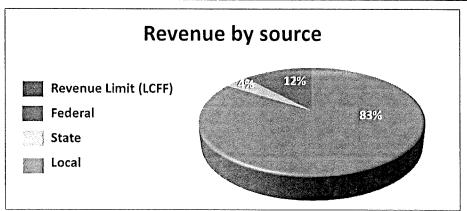

# Revenue Components

RAFOS receives funding for operations from several sources. The following is a breakdown of the major funding sources:

| Description                   | Umi | restricted | Ke | stricted  | (c | mbined     |
|-------------------------------|-----|------------|----|-----------|----|------------|
| Local Control Funding Formula | \$  | 19,889,509 |    |           | \$ | 19,889,509 |
| Federal                       |     | -          | \$ | 329,875   |    | 329,875    |
| State                         |     | 793,022    |    | 171,030   |    | 964,052    |
| Local                         |     | 1,656,777  |    | 1,253,469 |    | 2,910,246  |
| Contribution to Restricted    |     | (523,708)  |    | 523,708   |    | -          |
| TOTAL                         | \$  | 21,815,600 | \$ | 2,278,082 | \$ | 24,093,682 |

The calculation of revenue is a complicated process with many components. The most significant revenue source for RAFOS is the Local Control Funding Formula (LCFF) which establishes a 'target' funding level. The target is the expected funding amount that RAFOS can expect to receive by the 2020-21 fiscal year. The difference between the current funding level and the target is known as the 'gap.' What the calculations listed below do is anticipate the gap funding, as well as additional funds for supplemental and concentration funding. Illustrated below is a summary of some of the material revenue assumptions included within this interim report.